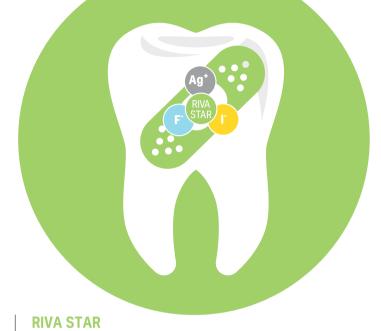

# Patented procedure

Unlike other silver fluoride systems, Riva Star's two step patented procedure minimizes the risk of staining. By applying the potassium iodide solution over the silver fluoride solution, a silver iodide precipitate is formed.