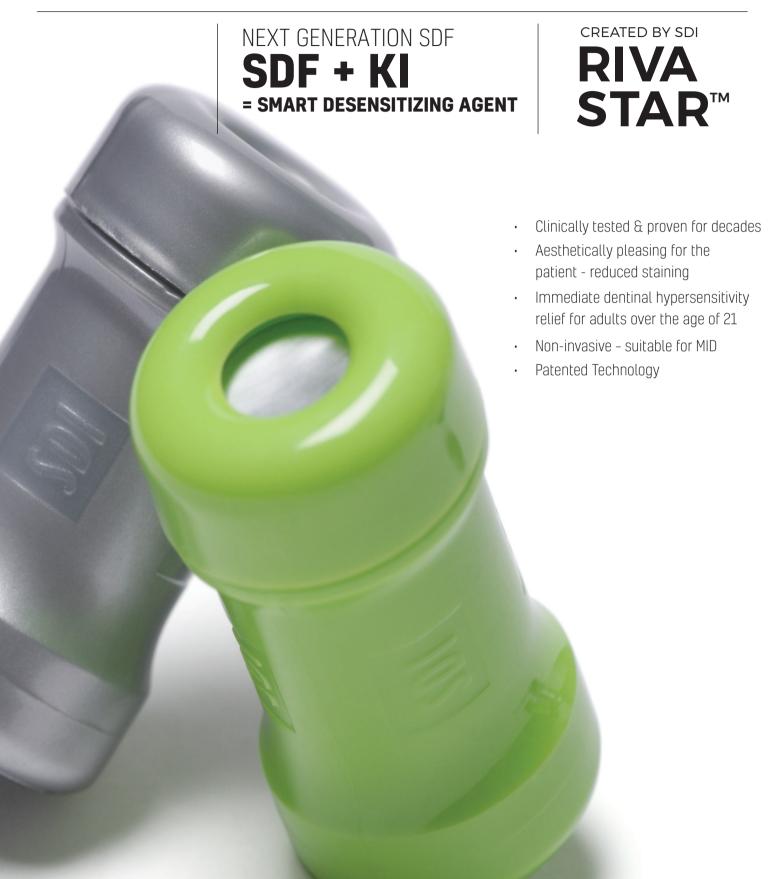

# RIVA STAR IS A NEW GENERATION DESENSITIZER WHICH IMMEDIATELY REMOVES TOOTH

SENSITIVITY

# Patented procedure

Unlike other silver fluoride systems, Riva Star's two step patented procedure minimizes the risk of staining. By applying the potassium iodide solution over the silver fluoride solution, a silver iodide precipitate is formed.