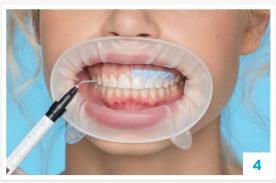

#### **POLAOFFICE+ STEP BY STEP GUIDE**

- Determine and record pre-operative shade using the Pola shade guide supplied in the packaging.
- Clean teeth with ONLY a flour based pumice.
- 3. Place cheek retractors and then cover exposed lip surface with petroleum gel.
- Dry teeth and apply Gingival Barrier to both arches, slightly overlapping enamel and interproximal spaces.
- Light cure in a fanning motion for 10-20 seconds until the Gingival Barrier is cured.
- Firmly attach a mixing nozzle to the polaoffice+ syringe away from patient. Dispense a small amount of gel on to a mixing pad until a uniform gel is extruded.
- 7. Using the nozzle as a guide, directly apply a thin layer of gel to all teeth undergoing treatment. A thin layer will help prevent the gel from running. NOTE: It is best not to lift the nozzle when moving from tooth to tooth. Use a continuous motion.
- 8. Leave gel on for 8 minutes
- Suction off using an aspirator tip. Note: It is normal for a residue layer of gel to remain on the surface of the teeth.
- 10. Repeat steps 7-9 three times (optional 4 times).
- 11. After the last application, suction and wash the gel off.
- 12. Record the final shade.