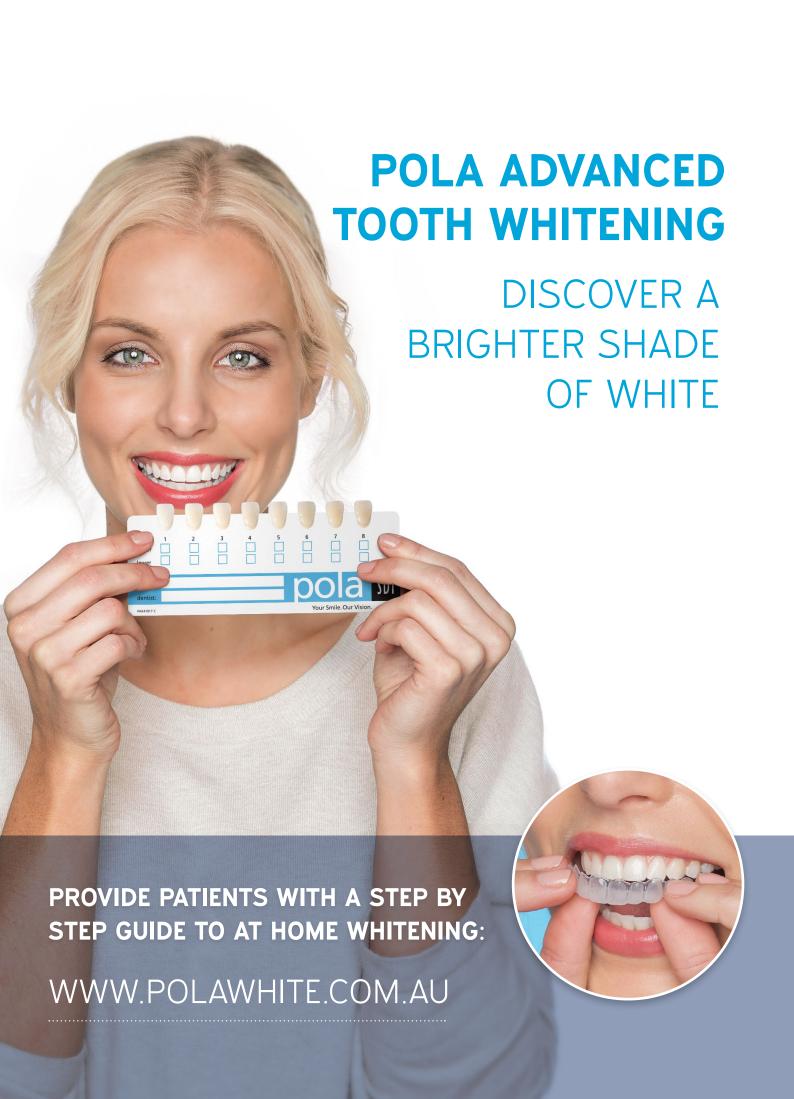

# pola**day** & pola**night**

ENABLE YOUR PATIENTS TO TAKE POLA ADVANCED TOOTH WHITENING HOME WITH THEM

#### **Effective whitening**

The desired whitening effect can be achieved in as little as 15 minutes or can be conveniently applied overnight while you sleep. There are a variety of different strengths of poladay and polanight that patients can use at home – use the pola Selector to choose the product that is most suitable for your patient (available at www.polawhite.com.au).

# TAKE HOME STEP BY STEP GUIDE

- 1. Place a small drop of gel into every compartment of the tray for the teeth undergoing treatment.
- 2. Seat the tray, with the gel, around the teeth.
- Wipe away excess gel in mouth with a tissue or dry soft brush.
- After treatment, remove tray. Rinse tray and mouth with lukewarm water.
- 5. Brush teeth.