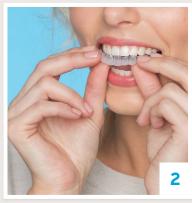

# TAKE HOME STEP BY STEP GUIDE

- 1. Place a small drop of gel into every compartment of the tray for the teeth undergoing treatment.
- 2. Seat the tray, with the gel, around the teeth.
- Wipe away excess gel in mouth with a tissue or dry soft brush.
- After treatment, remove tray. Rinse tray and mouth with lukewarm water.
- 5. Brush teeth.