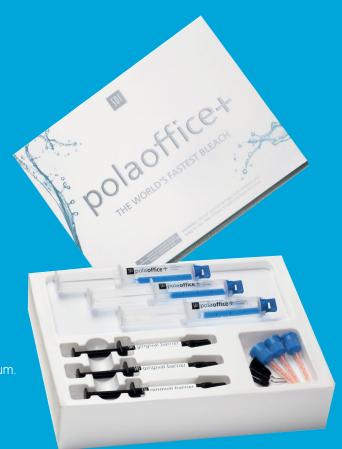

# pola**office**+ & pola**office**

#### polaoffice+ 3 Patient Kit

3 X 2.8 mL syringes of Pola Office+ 3 X 1g Gingival Barrier syringes Accessories 7700412 (with 3 x Retractors)

7700411 (no Retractor)

#### polaoffice 3 Patient Kit

6 X 0.3g polaoffice Powder Pots 6 X 2mL polaoffice Syringes 3 X 1g Gingival Barrier Syringes Accessories 7700011

#### gingival barrier 2 Syringe Refill

2 X 1g Gingival Barrier Syringes Accessories 7750006

#### polaoffice+ 1 Patient Kit

1 X 2.8 mL syringe of polaoffice+ 1 X 1g Gingival Barrier syringe Accessories 7700427 (with 1 x Retractor) 7700426 (no Retractor)

#### polaoffice 1 Patient Kit

2 X 0.3g polaoffice Powder Pots 2 X 2mL polaoffice Syringes 1 X 1g Gingival Barrier Syringe Accessories 7700031