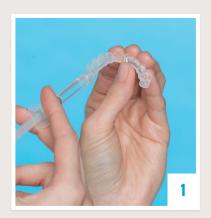

# TAKE HOME STEP BY STEP GUIDE

- 1. Place a small drop of gel into every compartment of the tray for the teeth undergoing treatment.
- 2. Seat the tray, with the gel, around the teeth.
- Wipe away excess gel in mouth with a tissue or dry soft brush.
- After treatment, remove tray. Rinse tray and mouth with lukewarm water.
- 5. Brush teeth.