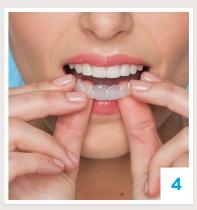

# TAKE HOME STEP BY STEP GUIDE

- 1. Place a small drop of gel into every compartment of the tray for the teeth undergoing treatment.
- 2. Seat the tray, with the gel, around the teeth.
- Wipe away excess gel in mouth with a tissue or dry soft brush.
- After treatment, remove tray. Rinse tray and mouth with lukewarm water.
- 5. Brush teeth.