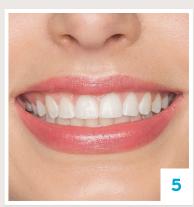

Visibly whiter teeth in just 30 minutes.

# VISIBLY WHITER TEETH IN JUST 30 MINUTES.

pola**office**+ is a unique formulation that releases the active ingredients immediately to initiate the whitening treatment.

By breaking down and releasing the peroxide ions fast and effectively, **pola's** whitening process is triggered and does not require UV light to accelerate the treatment.

pola**office**+ The world's fastest bleach, safely whitens teeth in 30 minutes at a neutral pH to protect your patient's teeth and gum.