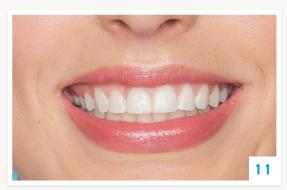

Visibly whiter teeth in just 30 minutes.

# VISIBLY WHITER TEETH IN JUST 30 MINUTES.

pola**office**+ is a unique formulation that releases the active ingredients immediately to initiate the whitening treatment.

By breaking down and releasing the peroxide ions fast and effectively, **pola's** whitening process is triggered and does not require UV light to accelerate the treatment.

pola**office**+ The world's fastest bleach, safely whitens teeth in 30 minutes at a neutral pH to protect your patient's teeth and gum.