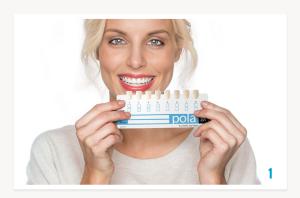

#### **POLAOFFICE+ STEP BY STEP GUIDE**

- Determine and record pre-operative shade using the Pola shade guide supplied in the packaging.
- Clean teeth with ONLY a flour based pumice.
- 3. Place cheek retractors and then cover exposed lip surface with petroleum gel.
- Dry teeth and apply Gingival Barrier to both arches, slightly overlapping enamel and interproximal spaces.
- Light cure in a fanning motion for 10-20 seconds until the Gingival Barrier is cured.
- Firmly attach a mixing nozzle to the polaoffice+ syringe away from patient. Dispense a small amount of gel on to a mixing pad until a uniform gel is extruded.
- 7. Using the nozzle as a guide, directly apply a thin layer of gel to all teeth undergoing treatment. A thin layer will help prevent the gel from running. NOTE: It is best not to lift the nozzle when moving from tooth to tooth. Use a continuous motion.
- 8. Leave gel on for 8 minutes
- Suction off using an aspirator tip. Note: It is normal for a residue layer of gel to remain on the surface of the teeth.
- 10. Repeat steps 7-9 three times (optional 4 times).
- 11. After the last application, suction and wash the gel off.
- 12. Record the final shade.