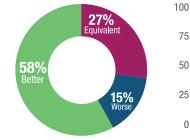

## Results from THE DENTAL ADVISOR Biomaterials Research Laboratory

- Radiopacity ...... 2.9 (0.1) mm of aluminum per mm of material
- Depth of cure (40 s) ......8.9 mm

**Compared to Competitive Products:** 