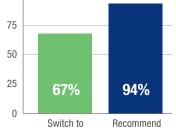

"The universal shade is really just that. I did not expect the color to blend with most teeth, but it did!"
- "Capsules of composite come in a handy box with a magnetic closure."

## **Clinical Evaluation Results**

- Aura Bulk Fill was evaluated by 33 consultants in 657 uses.
- The composite handles well, adapting to cavity walls and allowing sculpting without sticking to the instrument.
- The single, universal shade approximates A2 and blends well with surrounding enamel.
- Options of two extra shades were requested by some consultants.

## Results from THE DENTAL ADVISOR Biomaterials Research Laboratory

- Radiopacity ...... 2.9 (0.1) mm of aluminum per mm of material
- Depth of cure (40 s) ......8.9 mm



**Compared to Competitive Products:** 



Percentage of Consultants Who Would:



www.dentaladvisor.com