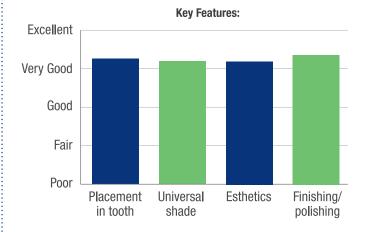

## **Clinical Evaluation Results**

- Aura Bulk Fill was evaluated by 33 consultants in 657 uses.
- The composite handles well, adapting to cavity walls and allowing sculpting without sticking to the instrument.
- The single, universal shade approximates A2 and blends well with surrounding enamel.
- Options of two extra shades were requested by some consultants.