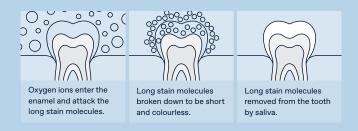

### How does tooth whitening work?

When a whitening product is applied to the tooth, it breaks down into water and oxygen ions. The oxygen ions enter the enamel and attack the long stain molecules to effectively break them down to be short and colourless. These short and colourless molecules are then naturally removed from the tooth by saliva. The intensity of whitening is related to the number of ions available and the length of time they are on the tooth.