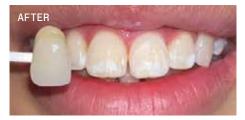

#### What causes tooth discolouration?

Everyone's teeth are unique, therefore they discolour and stain in different ways. The discolouration or staining of a tooth is typically caused by strong coloured foods and liquids such as coffee, curry or from smoking cigarettes.

### How does tooth whitening work?

When a whitening product is applied to the tooth, it breaks down into water and oxygen ions. The oxygen ions enter the enamel and attack the long stain molecules to effectively break them down to be short and colourless. These short and colourless molecules are then naturally removed from the tooth by saliva. The intensity of whitening is related to the number of ions available and the length of time they are on the tooth.

#### How long does it take to whiten a patient's teeth?

With In-Clinic whitening, results may be obtained in just 30 minutes treatment time. Using a take home whitening system may take approximately 5-14 days.

### How long will the whitening treatment last?

Teeth whitening is an irreversible dental procedure and the time frame in which the treatment will last is dependent on the individual person and their oral habits. Teeth whitening can be repeated from 6-12 months for both in-office and take home procedures.

### How does whitening affect restorations and veneers?

Whitening will remove any existing stains on the restorations and veneers, but will not affect the original shade.

#### Are there any side effects?

Please consult the instructions for use. The vast majority of people will experience no side effects. However, some will experience temporary sensitivity (dull or sharp, sensitivity to hot or cold). This will subside after several hours and won't leave any residual problems. The wear times can be shortened or made less frequent. The patient should abstain from carbonated drinks, citrus fruits and beverages to avoid sensitivty for the duration of the whitening treatment.