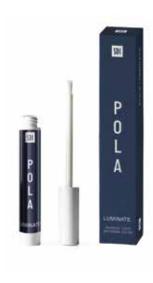

### Pola Luminate

Recharge the brightness with Pola Luminate! With 6% hydrogen peroxide, Pola Luminate is our highest strength brush on tooth whitener. It is designed to easily fit into your patient's pocket or bag to be used on the go! This is a great touch up tool to maintain an already white smile.