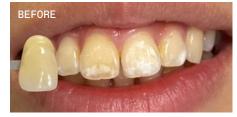

#### What causes tooth discolouration?

Everyone's teeth are unique, therefore they discolour and stain in different ways. The discolouration or staining of a tooth is typically caused by strong coloured foods and liquids such as coffee, curry or from smoking cigarettes.

### How does tooth whitening work?

When a whitening product is applied to the tooth, it breaks down into water and oxygen ions. The oxygen ions enter the enamel and attack the long stain molecules to effectively break them down to be short and colourless. These short and colourless molecules are then naturally removed from the tooth by saliva. The intensity of whitening is related to the number of ions available and the length of time they are on the tooth.

#### How long does it take to whiten a patient's teeth?

With In-Clinic whitening, results may be obtained in just 30 minutes treatment time. Using a take home whitening system may take approximately 5-14 days.

### How long will the whitening treatment last?

Teeth whitening is an irreversible dental procedure and the time frame in which the treatment will last is dependent on the individual person and their oral habits. Teeth whitening can be repeated from 6-12 months for both in-office and take home procedures.

### How does whitening affect restorations and veneers?

Whitening will remove any existing stains on the restorations and veneers, but will not affect the original shade.

#### Are there any side effects?

Please consult the instructions for use. The vast majority of people will experience no side effects. However, some will experience temporary sensitivity (dull or sharp, sensitivity to hot or cold). This will subside after several hours and won't leave any residual problems. The wear times can be shortened or made less frequent. The patient should abstain from carbonated drinks, citrus fruits and beverages to avoid sensitivty for the duration of the whitening treatment.