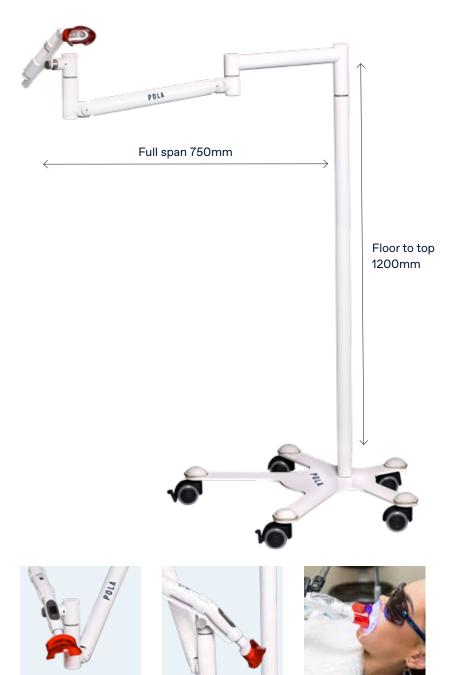

### Pola Whitening Stand

#### Simple design

The Pola Whitening Stand comes in a smart and slimline design that is compatible with the SDI Radii Xpert curing light.

### Wide range of movements and adjustments

The Pola Whitening Stand has five rotation points, allowing you to adjust the stand up to 360° to achieve the exact position you require.

#### Versatile

The stand can be positioned beside or behind the patient, depending on the practice requirements.

### Equipped with wheels

The stand is equipped with wheels allowing complete freedom of movement and control from room to room.

### Lightweight, cordless and compact

Moving and positioning the stand is simple due to the lightweight and cordless design.

The compact stand is easy to clean and can easily be stored away when not in use.

### Stability of the system

The stand brakes ensure the base remains steadily in place while in use.

Scan QR code for step by step instructions.