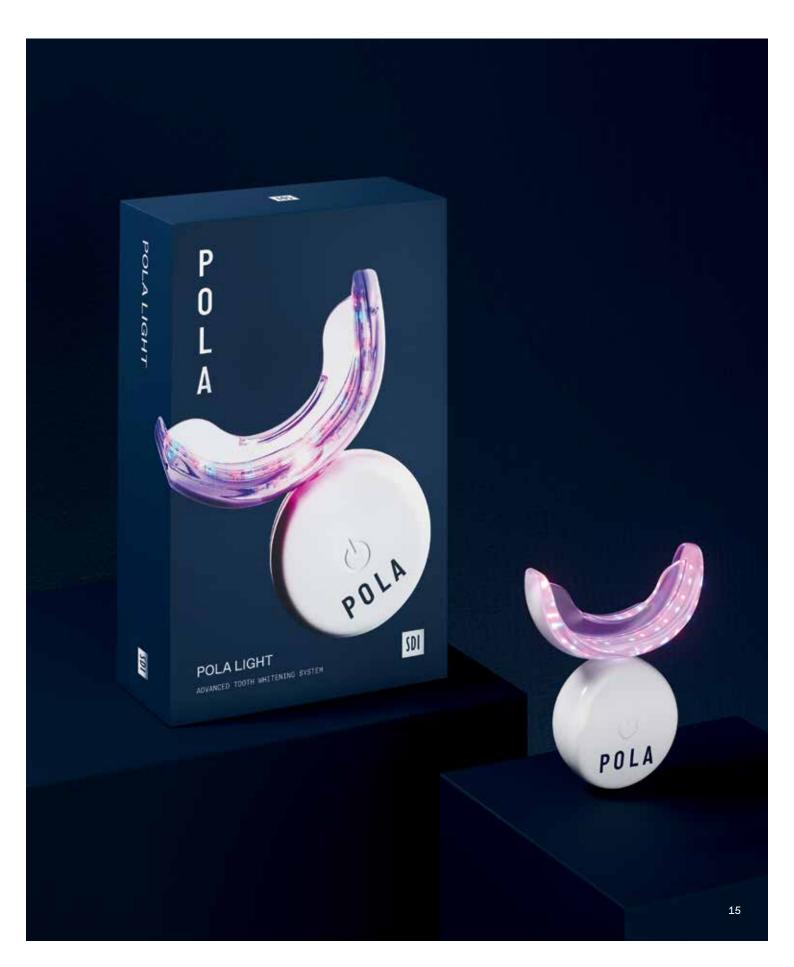

### Pola Light

# Advanced take home tooth whitening system with LED light technology

Enjoy a brighter, more confident smile in 5 days.

Pola Light is an advanced tooth whitening system that combines Pola's award-winning whitening formula, with an LED mouthpiece, for a faster whitening treatment.

#### EASY TO USE

Portable, rechargeable and easy to wear with no cord attached to mouthpiece.

Pola LED mouthpiece is a dual arch and a universal size.