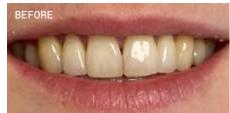

#### What causes tooth discolouration?

Everyone's teeth are unique, therefore they discolour and stain in different ways. The discolouration or staining of a tooth is typically caused by strong coloured foods and liquids such as coffee, curry or from smoking cigarettes.

### How does tooth whitening work?

When a whitening product is applied to the tooth, it breaks down into water and oxygen ions. The oxygen ions enter the enamel and attack the long stain molecules to effectively break them down to be short and colourless. These short and colourless molecules are then naturally removed from the tooth by saliva. The intensity of whitening is related to the number of ions available and the length of time they are on the tooth.

#### How long does it take to whiten a patient's teeth?

With In-Clinic whitening, results may be obtained in just 30 minutes treatment time. Using a take home whitening system may take approximately 5-14 days.

### How long will the whitening treatment last?

Teeth whitening is an irreversible dental procedure and the time frame in which the treatment will last is dependent on the individual person and their oral habits. Teeth whitening can be repeated from 6-12 months for both in-office and take home procedures.

### How does whitening affect restorations and veneers?

Whitening will remove any existing stains on the restorations and veneers, but will not affect the original shade.

#### Are there any side effects?

Please consult the instructions for use. The vast majority of people will experience no side effects. However, some will experience temporary sensitivity (dull or sharp, sensitivity to hot or cold). This will subside after several hours and won't leave any residual problems. The wear times can be shortened or made less frequent. The patient should abstain from carbonated drinks, citrus fruits and beverages to avoid sensitivty for the duration of the whitening treatment.