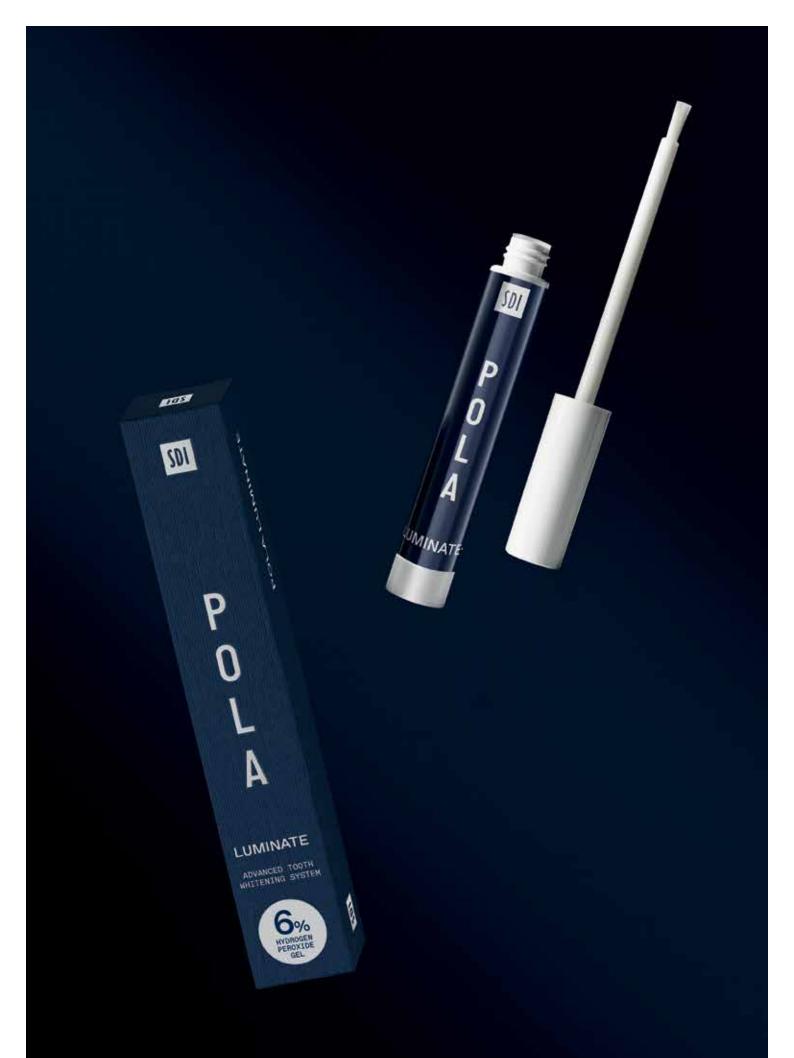

### On The Go

### Pola Luminate

| 6% hydrogen peroxide     | 2 × 30 minute applications per day  |
|--------------------------|-------------------------------------|
| o 70 my ar ogen peroxiae | 2 * 00 miliate applications per day |

### Pola Luminate

Recharge the brightness with Pola Luminate! With 6% hydrogen peroxide, Pola Luminate is our highest strength brush on tooth whitener. It is designed to easily fit into your patient's pocket or bag to be used on the go! This is a great touch up tool to maintain an already white smile.