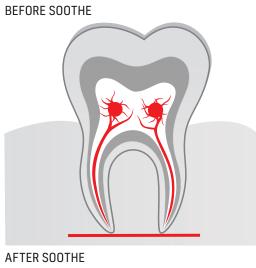

#### DESENSITISER

Soothe, a sustained release gel containing 6% potassium nitrate and 0.1% fluoride gel, relieves tooth sensitivity caused by chemical and thermal changes.

#### APPLY BEFORE OR AFTER WHITENING

Sensitivity can occur during or after the tooth whitening procedure. Soothe can be applied before or after the treatment. Unlike other desensitisers, Soothe will not interfere with the whitening process.