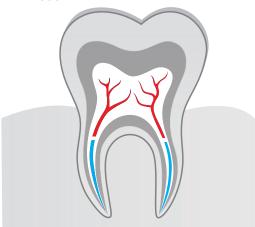

#### DESENSITISER

Soothe, a sustained release gel containing 6% potassium nitrate and 0.1% fluoride gel, relieves tooth sensitivity caused by chemical and thermal changes.

#### APPLY BEFORE OR AFTER WHITENING

Sensitivity can occur during or after the tooth whitening procedure. Soothe can be applied before or after the treatment. Unlike other desensitisers, Soothe will not interfere with the whitening process.