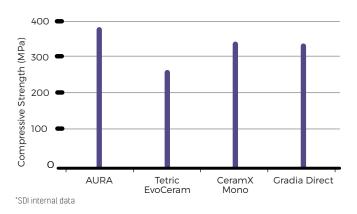

#### IMPRESSIVE COMPRESSIVE STRENGTH\*

The unique morphology of the UHD filler provides an extremely high strength interface that can withstand high compressive forces.