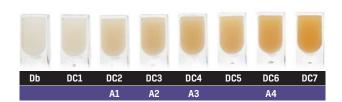

#### AURA DENTINE CHROMA

Match the shade to the dentine and the gingival/cervical region using the large chroma scale Db, DC1, DC2, DC3, DC4, DC5, DC6 and DC7. Aura dentine shades are nano-hybrid composites based on a single opacity and single hue that is fluorescent. Its excellent handling properties allow busy clinicians to contour and shape without slumping or sticking to instruments, making it possible to achieve beautiful restorations quickly and easily - first time, every time!

AURA DENTINE CHROMA
VITA® EQUIVALENT

INCREASED WEAR RESISTANCE AND STRENGTH

SMOOTH HIGH GLOSS FINISH EVERY TIME

NON-STICKY CONSISTENCY MAKES IT SIMPLE TO SCULPT

NO SLUMPING AND HOLDS ITS SHAPE

**QUICK AND EASY PLACEMENT IN SECONDS** 