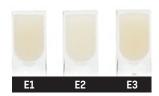

#### **AURA ENAMEL CHROMA**

Choose the enamel shade from the incisal edge of the neighbouring teeth. Aura enamel shades E1, E2 and E3 are microfilled for easy polishability to a mirror finish and a high shine and gloss that is retained indefinitely.

Ε1

Young / bleached teeth (Most whitest/ lightest, high opalescence, low translucency, designed to emulate young enamel) **E2** 

Adult teeth
[Neutral in colour,
low opalescence,
intermediate
translucency,
designed to
replace adult
enamel]

**E**3

Senior teeth (Yellow/grey, high translucency, aged enamel)