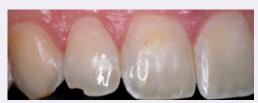

#### INCISAL EDGE FRACTURE

Traumatised upper lateral incisor. The tooth was repaired using DC3 to replace the dentine, followed by shade E2 enamel shade. Following etching and Stae resin application, the Aura was sculpted to recreate the incisal edge. The restoration was finished and polished to create an invisible lifelike restoration.