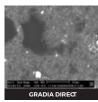

SEM images show the difference in size of fillers when compared with other composite materials. The smaller prepolymerised microparticles of Aura make it stronger than a standard microfill. This allows for fast and easy polishing to a longlasting high gloss finish, without the "plucking effect" of large particles. Those with larger fillers are unable to achieve the same results.