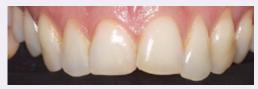

#### INCISAL EDGE FRACTURE

Traumatised upper lateral incisor. The tooth was repaired using DC3 to replace the dentine, followed by shade E2 enamel shade. Following etching and Stae resin application, the Aura was sculpted to recreate the incisal edge. The restoration was finished and polished to create an invisible lifelike restoration.