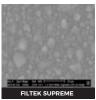

SEM images show the difference in size of fillers when compared with other composite materials. The smaller prepolymerised microparticles of Aura make it stronger than a standard microfill. This allows for fast and easy polishing to a longlasting high gloss finish, without the "plucking effect" of large particles. Those with larger fillers are unable to achieve the same results.