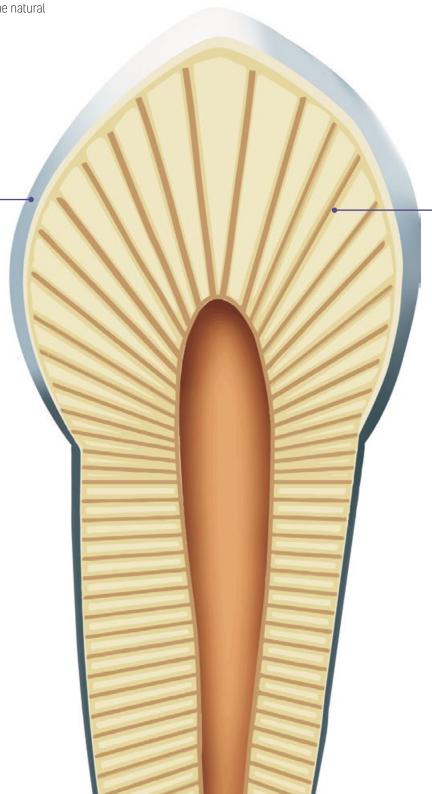

Selecting the dentine shade plays a major role in determining the overall tooth colour (hue). Nearly all dentine falls into the red-brown-yellow hue. Aura focuses on where tooth colours vary (the 'chroma') and how strong or weak the chroma is to recreate the natural make-up and colours of the enamel and dentine.

0.5MM LAYER OF AURA ENAMEL ENSURES OPTIMAL SHADE MATCHING

# ENAMEL DETERMINES

5% OF TOOTH COLOUR

DENTINE DETERMINES

95%
OF TOOTH COLOUR