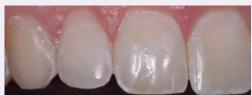

#### INCISAL EDGE FRACTURE

Traumatised upper lateral incisor. The tooth was repaired using DC3 to replace the dentine, followed by shade E2 enamel shade. Following etching and Stae resin application, the Aura was sculpted to recreate the incisal edge. The restoration was finished and polished to create an invisible lifelike restoration.