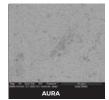

SEM images show the difference in size of fillers when compared with other composite materials. The smaller prepolymerised microparticles of Aura make it stronger than a standard microfill. This allows for fast and easy polishing to a longlasting high gloss finish, without the "plucking effect" of large particles. Those with larger fillers are unable to achieve the same results.