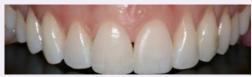

## AURA BONDING AFTER ORTHODONTIC ALIGNMENT

The incisal edges were bonded using Aura Composite in a segmental layering technique. Left lateral incisor tooth was shortened slightly and the central incisor edges were recreated using E1 and E2 palatally. The incisal rim had been created in the enamel, mamelons were sculpted into the teeth as the incisal edges needed to show more translucency. The incisors were sculpted into three cones to represent the lobes of the tooth using a probe and a flat plastic.

A small space was left in between so that the clear enamel was visible in between the lobes and at the incisal edge. As the teeth had been whitened, lighter shades were used. DC2, DC1 and DB bleached shade, followed by E1 enamel covering the labial surface. The form of the tooth was corrected and the incisal edge was polished.