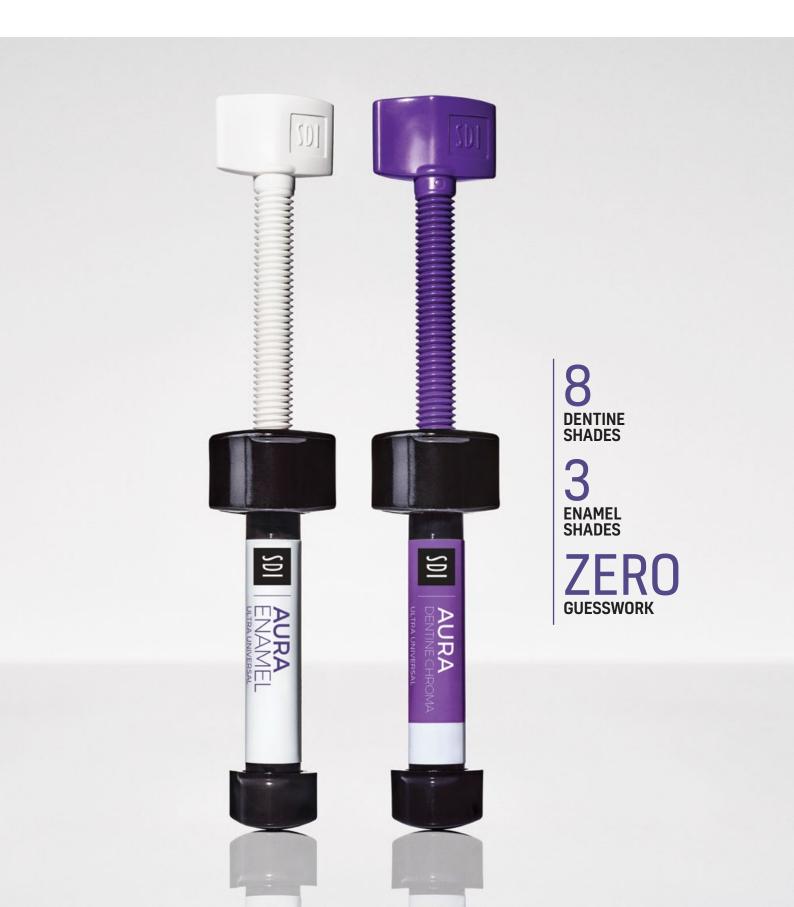

# SIMPLY ELEGANT

Aura removes the guesswork from finding the right shade for your restorations with its unique linear and scientific arrangement that brings predictability and simplicity to customising shades.

#### **ADVANTAGES**

8 dentine shades and 3 enamel shades to reproduce the natural colours of teeth

A simple layering technique with zero guesswork

Superior strength and wear resistance

High polishability and gloss