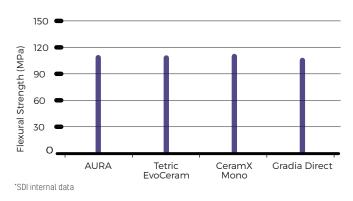

## HIGH FLEXURAL STRENGTH\*

Aura's superior flexural strength means it is able to withstand forces transmitted in the mouth.