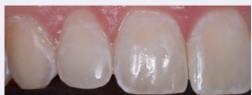

#### INCISAL EDGE FRACTURE

Traumatised upper lateral incisor. The tooth was repaired using DC3 to replace the dentine, followed by shade E2 enamel shade. Following etching and Stae resin application, the Aura was sculpted to recreate the incisal edge. The restoration was finished and polished to create an invisible lifelike restoration.

Dr Linda Greenwall