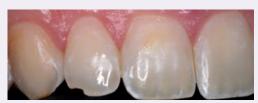

#### INCISAL EDGE FRACTURE

Traumatised upper lateral incisor. The tooth was repaired using DC3 to replace the dentine, followed by shade E2 enamel shade. Following etching and Stae resin application, the Aura was sculpted to recreate the incisal edge. The restoration was finished and polished to create an invisible lifelike restoration.

Dr Linda Greenwall