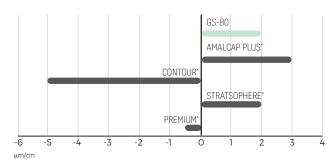

#### POSITIVE DIMENSIONAL CHANGE

GS-80's positive dimensional change ensures excellent sealing qualities at the margins<sup>(1)</sup>. Negative values can contribute to post operative sensitivity.

'Amalcap Plus, Contour, Stratosphere and Premium are not the registered trademarks of SDI Limited.
[1] Source-Published and SDI test data.

YOUR **OUR** SMILE.**VISION.** 

MADE IN AUSTRALIA by SDI Limited 3-15 Brunsdon Street, Bayswater, Victoria 3153 www.sdi.com.au **AUSTRALIA** 1800 337 003 **AUSTRIA** 00800 022 55 734 **BRAZIL** 0800 770 1735 **FRANCE** 00800 022 55 734 **GERMANY** 0800 100 5759 ITALY 00800 0225 5734