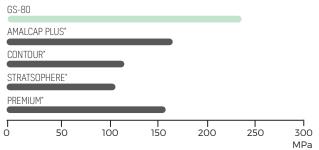

#### HIGH COMPRESSIVE STRENGTH

GS-80's high compressive strength minimizes the risk of fracturing the restoration<sup>[1]</sup>. High compressive strength ensures a tough and durable long lasting restoration.

#### COMPRESSIVE STRENGTH @ 1 HOUR [1]