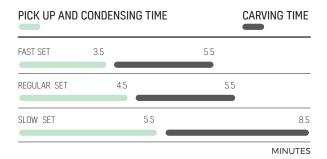

## GREATER CHOICE OF SETTING TIMES AND LARGER CHOICE OF CAPSULE SIZES

The working and setting times allow large restorations to be condensed and carved without difficulty.