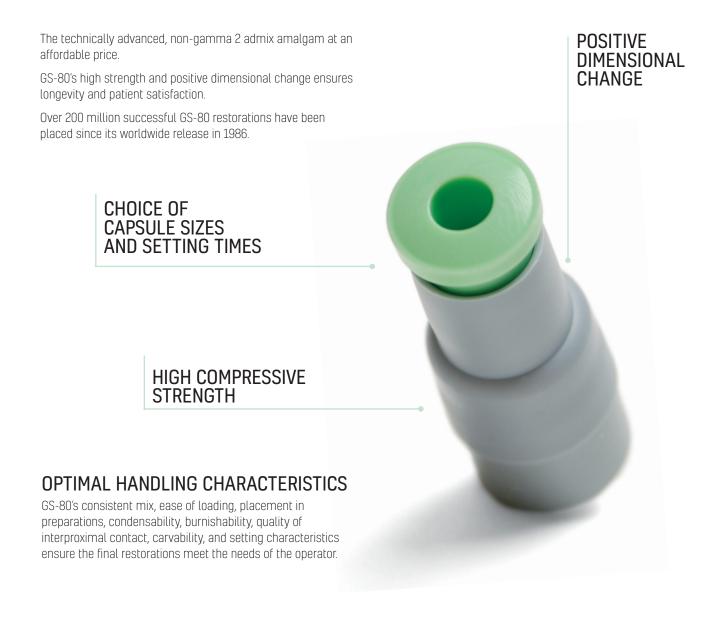

# HIGH STRENGTH AND POSITIVE DIMENSIONAL CHANGE

#### HIGH COMPRESSIVE STRENGTH

GS-80's high compressive strength minimizes the risk of fracturing the restoration<sup>[1]</sup>. High compressive strength ensures a tough and durable long lasting restoration.

#### POSITIVE DIMENSIONAL CHANGE

GS-80's positive dimensional change ensures excellent sealing qualities at the margins<sup>(1)</sup>. Negative values can contribute to post operative sensitivity.

## GREATER CHOICE OF SETTING TIMES AND LARGER CHOICE OF CAPSULE SIZES

The working and setting times allow large restorations to be condensed and carved without difficulty.

#### **CAPSULE SYSTEM**

The SDI capsule system is designed to give consistent and accurate mixes every mix.