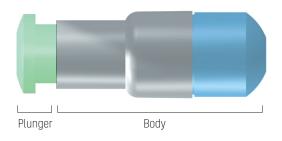

#### **CAPSULE SYSTEM**

The SDI capsule system is designed to give consistent and accurate mixes every mix.

#### CONVENTIONAL CAPSULES

The plunger denotes the spill size:

The capsule body denotes the setting speed:

NOTE: 5 Spill only available in regular set.