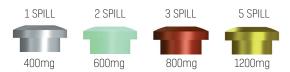

#### CONVENTIONAL CAPSULES

The plunger denotes the spill size:

The capsule body denotes the setting speed:

NOTE: 5 Spill only available in regular set.