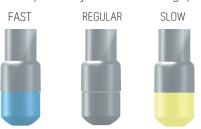

#### CONVENTIONAL CAPSULES

The plunger denotes the spill size:

The capsule body denotes the setting speed:

NOTE: 5 Spill only available in regular set.