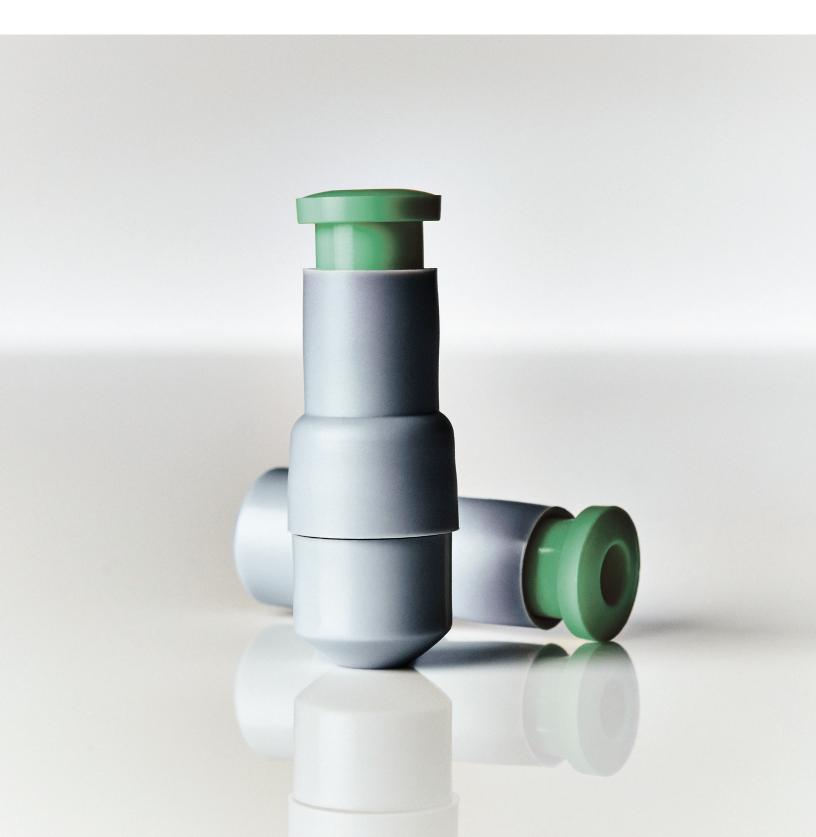

#### **CAPSULE SYSTEM**

The SDI capsule system is designed to give consistent and accurate mixes every mix.

#### CONVENTIONAL CAPSULES

The plunger denotes the spill size:

The capsule body denotes the setting speed:

NOTE: 5 Spill only available in regular set.