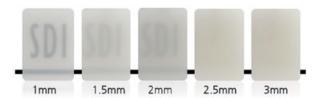

## NATURAL TOOTH-LIKE ESTHETICS

Using the Logical Shade Matching Technology with chameleon effect, Luna Flow shades were developed prioritizing value (lightness), while pigments were arranged in a logically increasing way, for a simpler and faster match to the Vita Classical Shade Guide®.

The Luna Flow Chameleon Effect and the Shade Matching Technology mimics the natural properties of teeth. Your patients will enjoy lifelike translucency, opalescence, and fluorescence.

Translucency in different thicknesses of Luna Flow shade A2