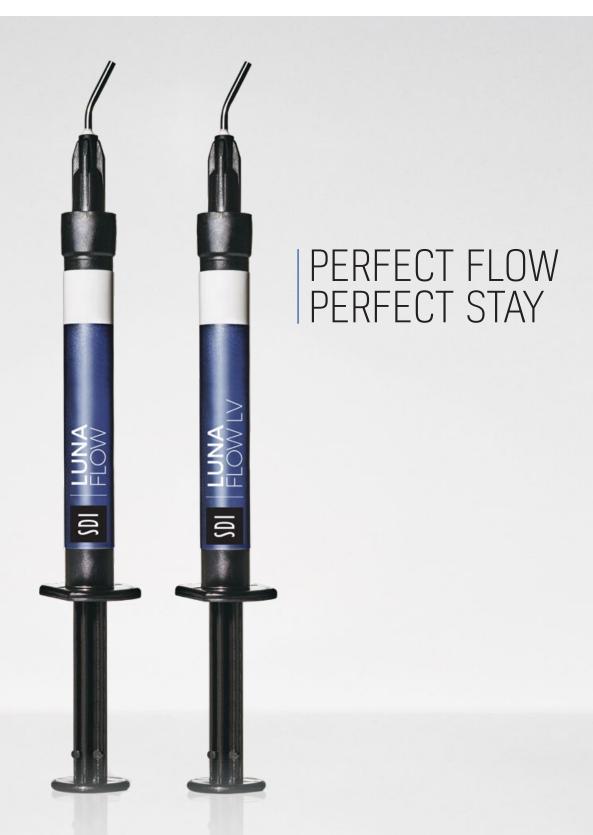

#### LUNA FLOW

Luna Flow is a high strength flowable composite that is available in two viscosities.

With a blend of fillers in different ultrafine sizes to enable better handling, mechanical and optical properties, Luna Flow offers high radiopacity, control over the application, easy and accurate shade matching with colour stability, strength and wear resistance.

# CONTROLLED FLOW, DOES NOT SLUMP

Luna Flow is available in two viscosities to suit your clinical needs.

Use Luna Flow for handling and control during application. This composite flows on demand, holds its shape and reduces stringiness.

For clinicians who prefer more flow, use Luna Flow LV - a low viscosity option.

~At 40 seconds