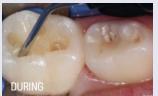

### INSTRUCTIONS

Etch tooth surface with Super Etch 37% phosphoric acid for 10 seconds

Wash thoroughly, remove excess water and keep moist

Apply Zipbond Universal according to instructions, blow gently for 5 seconds and light-cure for 10 seconds

Place Luna Flow in increments of 2mm or less, light-cure for 20 seconds, finish and polish