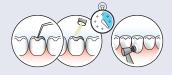

### INSTRUCTIONS

Etch tooth surface with Super Etch 37% phosphoric acid for 10 seconds

Wash thoroughly, remove excess water and keep moist

Apply Zipbond Universal according to instructions, blow gently for 5 seconds and light-cure for 10 seconds

Place Luna Flow in increments of 2mm or less, light-cure for 20 seconds, finish and polish