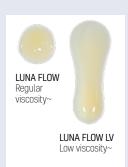

#### LUNA FLOW

Luna Flow is a high strength flowable composite that is available in two viscosities.

With a blend of fillers in different ultrafine sizes to enable better handling, mechanical and optical properties, Luna Flow offers high radiopacity, control over the application, easy and accurate shade matching with colour stability, strength and wear resistance.

# CONTROLLED FLOW, DOES NOT SLUMP

Luna Flow is available in two viscosities to suit your clinical needs.

Use Luna Flow for handling and control during application. This composite flows on demand, holds its shape and reduces stringiness.

For clinicians who prefer more flow, use Luna Flow LV - a low viscosity option.

~At 40 seconds