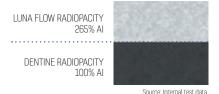

### RADIOPACITY 265% Al

Luna Flow has impressive radiopacity (265%), providing a significant contrast to natural dentine/enamel (100%/170%). This contrast aids faster and more precise diagnosis