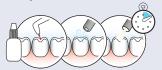

### INSTRUCTIONS

Etch tooth surface with Super Etch 37% phosphoric acid for 10 seconds

Wash thoroughly, remove excess water and keep moist

Apply Zipbond Universal according to instructions, blow gently for 5 seconds and light-cure for 10 seconds

Place Luna Flow in increments of 2mm or less, light-cure for 20 seconds, finish and polish