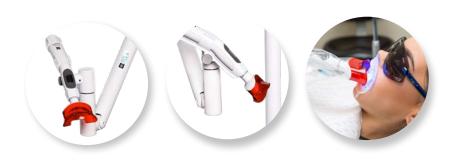

## POLA RAPID

## SUPER. FAST. WHITENING.

Pola Rapid is the new in-office whitening treatment that safely whitens teeth in a 24 minute application time.

A unique 38% hydrogen peroxide formulation that releases active ingredients immediately.

In only one visit, Pola Rapid initiates a powerful whitening treatment designed to whiten teeth in 24 minutes.

#### Enhanced blue gel for faster application

Pola Rapid uses an advanced blue gel for ease of visibility and application. The easy to apply, non-stick gel enables faster application and removal.

### Simple delivery and precise application

No mixing is required. The dual barrel syringe system mixes as the gel is applied directly onto the tooth. The supplied brush tip helps deliver a smoother and more precise application.