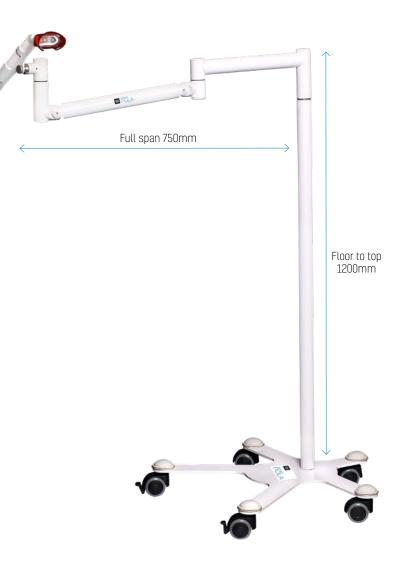

## POLA WHITENING STAND

#### SIMPLE DESIGN

The Pola Whitening Stand comes in a smart and slimline design that supports both Radii Plus and Radii Xpert curing lights.

#### WIDE RANGE OF MOVEMENTS AND ADJUSTMENTS

The Pola Whitening Stand has five rotation points, allowing you to adjust the stand up to 360° to achieve the exact position you require.

#### VERSATILE

The stand can be positioned beside or behind the patient, depending on the practice requirements.

#### EQUIPPED WITH WHEELS

The stand is equipped with wheels allowing complete freedom of movement and control from room to room.

### LIGHTWEIGHT, CORDLESS AND COMPACT

Moving and positioning the stand is simple due to the lightweight and cordless design.

The compact stand is easy to clean and can easily be stored away when not in use.

#### STABILITY OF THE SYSTEM

The stand brakes ensure the base remains steadily in place while in use.

Scan QR code for assembly instructions.