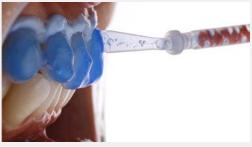

### POLA RAPID STEP BY STEP GUIDE

- 1. Determine and record pre-operative shade using the Vita\* shade guide.
- 2. Clean teeth with ONLY a flour-based pumice.
- 3. Place cheek retractors and then cover exposed lip surface with petroleum gel.
- 4. Dry teeth and apply Gingival Barrier to both arches, slightly overlapping enamel and interproximal spaces.
- 5. Light cure in a fanning motion for 10-20 seconds until Gingival Barrier is cured.
- 6. **Firmly** attach a mixing nozzle to the Pola Rapid syringe away from patient, and insert the plunger. Dispense a small amount of gel onto a mixing pad until a uniform blue gel is extruded.
- 7. Using the nozzle as a guide, directly apply a thin layer of gel to all teeth undergoing treatment. A thin layer will help prevent the gel from running.
- 8. Leave gel on for 8 minutes (Optional: A curing light may be used at this stage, Radii Xpert or Radii Plus (SDI Limited)).
- 9. Suction off using a surgical aspirator tip. Note: It is normal for a residue layer of gel to remain on the surface of the teeth.
- 10. Complete steps 7-9 three times (optional 4 times).
- 11. After the last application, suction all the gel off, then wash and apply suction.
- 12. Remove Gingival Barrier by lifting it from one end.
- 13. Record the final shade.

#### Enhanced blue gel for faster application

Pola Rapid uses an advanced blue gel for ease of visibility and application. The easy to apply, non-stick gel enables faster application and removal.

### Simple delivery and precise application

No mixing is required. The dual barrel syringe system mixes as the gel is applied directly onto the tooth. The supplied brush tip helps deliver a smoother and more precise application.