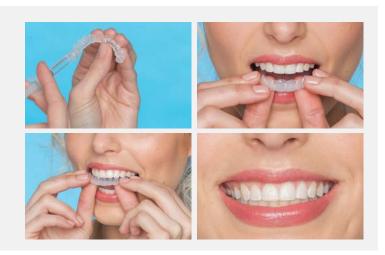

#### **Pola For Aligners**

Pola whitening gel for aligners is perfectly formulated for use with orthodontic aligner trays. Pola For Aligners can easily be used in-office or as a take home kit, ensuring a great patient experience by providing whiter, brighter smiles with no additional wear time.

### STEP BY STEP GUIDE

- 1. Place a small drop of gel into every compartment of the tray for the teeth undergoing treatment.
- 2. Seat the tray, with the gel, around the teeth.
- 3. Wipe away excess gel in mouth with a tissue or dry soft brush.
- 4. After treatment, remove tray. Rinse tray and mouth with lukewarm water.
- 5. Brush teeth.