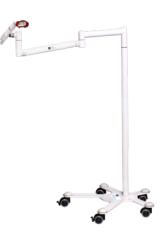

## POLA WHITENING STAND

#### SIMPLE DESIGN

The Pola Whitening Stand comes in a smart and slimline design that supports both Radii Plus and Radii Xpert curing lights.

#### WIDE RANGE OF MOVEMENTS AND ADJUSTMENTS

The Pola Whitening Stand has five rotation points, allowing you to adjust the stand up to 360° to achieve the exact position you require.

#### VERSATILE

The stand can be positioned beside or behind the patient, depending on the practice requirements.

#### EQUIPPED WITH WHEELS

The stand is equipped with wheels allowing complete freedom of movement and control from room to room.

### LIGHTWEIGHT, CORDLESS AND COMPACT

Moving and positioning the stand is simple due to the lightweight and cordless design.

The compact stand is easy to clean and can easily be stored away when not in use.

#### STABILITY OF THE SYSTEM

The stand brakes ensure the base remains steadily in place while in use.

Scan QR code for assembly instructions.