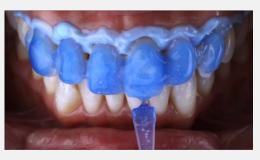

### STEP BY STEP GUIDE

- 1. Place a small drop of gel into every compartment of the tray for the teeth undergoing treatment.
- 2. Seat the tray, with the gel, around the teeth.
- 3. Wipe away excess gel in mouth with a tissue or dry soft brush.
- 4. After treatment, remove tray. Rinse tray and mouth with lukewarm water.
- 5. Brush teeth.