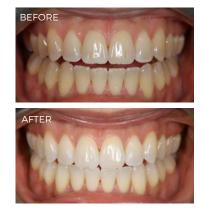

## CLINICAL CASE STUDY

**Dr. Miles Cone** Fellow American College of Prosthodontists Diplomate American Board of Prosthodontics Nuance Dental Specialist Portland, Maine, USA

#### Pola Rapid 38%

"Pola Rapid has exceptional color saturation for enhanced visibility during intraoral application. The new non-stick bleaching gel stays where you apply it, and easily wipes away clean with no mess. I found the new system fast, reliable to use with minimal sensitivity for patients"

Image source: Dr Miles Cone, USA.