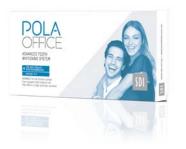

#### **Pola Office**

Pola Office, with its 35% hydrogen peroxide formulation is designed to whiten teeth in less than 30 minutes.

**Indications**: Whitening of discolored vital and non-vital teeth.

### Minimal chair time and built in desensitizer

With its neutral pH to protect your patient's teeth and gum, the unique formulation releases the active ingredients immediately to initiate the whitening treatment. Pola Office is designed to protect sensitive dental nerves and nerve endings with Pola Desensitizing Technology (PDT) which ensures that the whitening only acts on teeth, minimizing irritation, burning, pain or long-term gum damage.