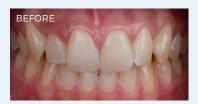

## CLINICAL CASE STUDIES

Prof. Leandro Martins

### **POLA** NIGHT

#### Pola Night 10%

One of the biggest problems of dental whitening is tooth sensitivity. Therefore, finding products that bring greater safety is the key. With low concentration carbamide peroxide, Pola Night bleach has high water content, neutral pH, desensitizers and high viscosity. These characteristics responds to the patient's demand for an effective result with protection against sensitivity and gingival irritation. Therefore, the choice for Pola Night 10% is due to its characteristics of a convenient, safe and effective product.