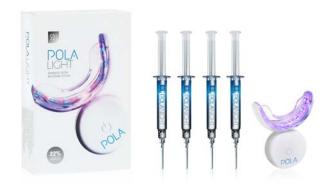

## POLA LIGHT

## A NEW ADVANCED TAKE HOME TOOTH WHITENING SYSTEM WITH LED LIGHT TECHNOLOGY

#### Enjoy a Brighter, more confident smile In 5 Days

Pola Light is an advanced tooth whitening system that combines Pola's award-winning whitening formula, with an LED mouthpiece, for a faster whitening treatment.

- The Pola Light system combines with Pola Day and Night gel.
- · Fast acting, delivering whiter teeth in as little as 5 days.
- Formulated to safely remove long term stains.
- Fully rechargeable for future tooth whitening treatments.
- · Remineralization to strengthen the teeth.
- · Extra hydration to minimize sensitivity.

## POLA LIGHT PACKAGING

- 1 x Pola LED mouthpiece
- 4 x 3g tooth whitening syringes Pola Day 9.5% hydrogen peroxide or Pola Night 22% carbamide peroxide
- 1 x USB charging cord
- 1 x Instruction guide