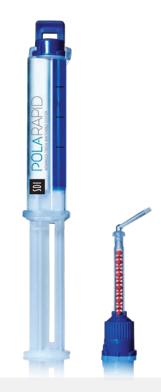

## POLA RAPID

## SUPER. FAST. WHITENING.

Pola Rapid is the new in-office whitening treatment that safely whitens teeth in a 24 minute application time.

A unique 38% hydrogen peroxide formulation that releases active ingredients immediately.

#### Enhanced blue gel for faster application

Pola Rapid uses an advanced blue gel for ease of visibility and application. The easy to apply, non-stick gel enables faster application and removal.

### Simple delivery and precise application

No mixing is required. The dual barrel syringe system mixes as the gel is applied directly onto the tooth. The supplied brush tip helps deliver a smoother and more precise application.