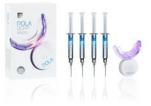

## TALK TO YOUR PATIENT ABOUT A WHITENING PROGRAM THAT'S RIGHT FOR THEM

SDI

ADVAN

## IN-OFFICE TREATMENTS

| Pola Rapid  | 38% hydrogen peroxide | 3 x 8 minute application |
|-------------|-----------------------|--------------------------|
| Pola Office | 35% hydrogen peroxide | 3 x 8 minute application |

## AT HOME TREATMENTS