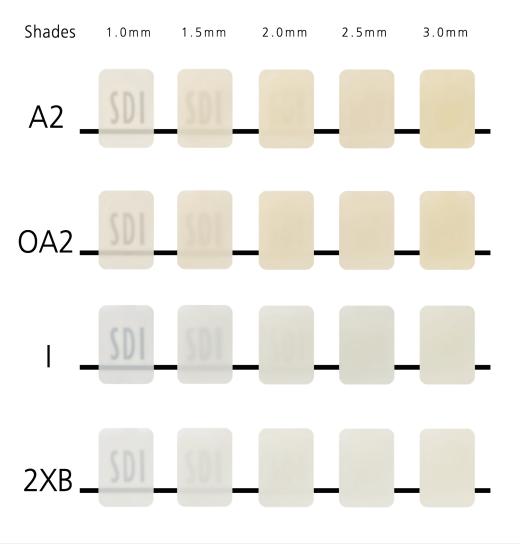

#### UNIVERSAL FLOWABLE COMPOSITE

This guide showcases the translucency results of Luna Flow LV across four shades and five different restoration thicknesses.

Use this guide as a reference to determine the optimal shade outcome from a given restoration depth.