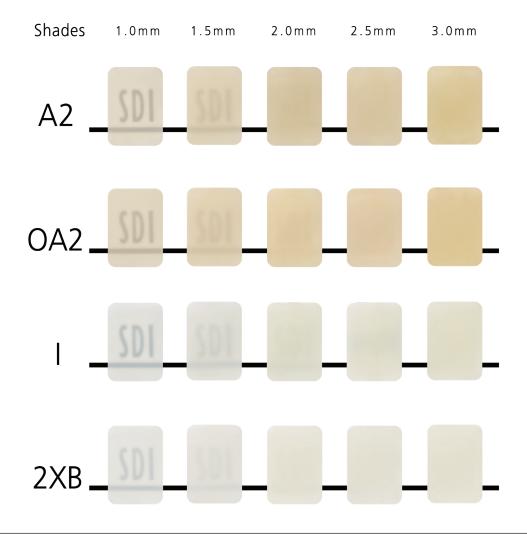

#### UNIVERSAL FLOWABLE COMPOSITE

This guide showcases the translucency results of Luna Flow across four shades and five different restoration thicknesses. Use this guide as a reference to determine the optimal shade outcome from a given restoration depth.