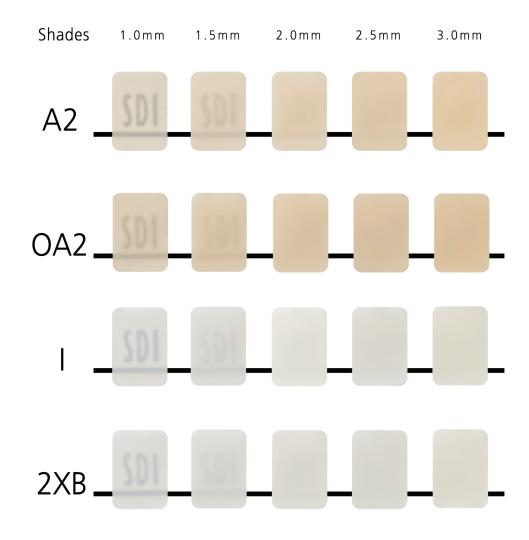

This guide showcases the translucency results of Luna 2 across four shades and five different restoration thicknesses.

Use this guide as a reference to determine the optimal shade outcome from a given restoration depth.