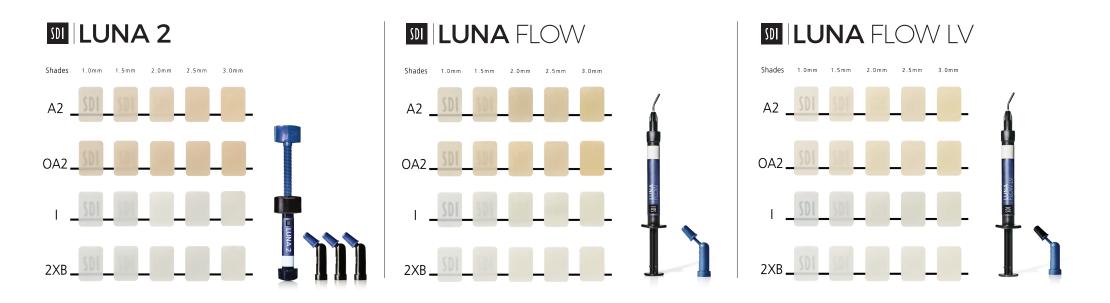

# SDI TRANSLUCENCY GUIDE

This guide showcases the translucency results of Luna 2, Luna Flow and Luna Flow LV across four shades:

- ✓ Traditional Vita<sup>®</sup> shades, represented by A2
- ✓ Opaque shades, represented by OA2
- ✓ Shade for enamel, represented by I (Incisal)
- ✓ Bleach shades, represented by 2XB (2X Extra Bleach)

Each shade group showcases translucency across five different restoration thicknesses. Use this guide as a reference to determine the optimal shade outcome from a given restoration depth.

COMPOSITES | GLASS IONOMERS | TOOTH WHITENING SDF RIVA STAR | EQUIPMENT | CEMENTS | ADHESIVES ETCHANTS | SEALANTS | AMALGAMS | ACCESSORIES